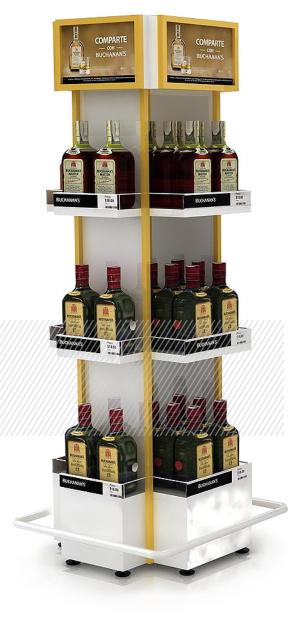

### **FEATURED DISPLAYS**

Meixiang has developed over 80 kinds of displays with various famous brands in the past 18 years, like wine displays, gun displays and cosmetic displays.

By working with our clients, our displays outstand our client's product no matter in color, visual experience or practical functions.