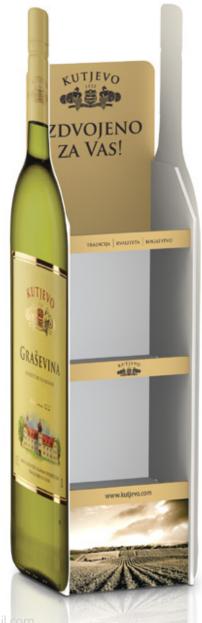

SD-009





SD-012















**HARDWARE SERIES** 

Durable structure with aesthetics appearance, our hardware series is one of our most popular products.







HD-001





HD-004

HD-002





HD-005

HD-003





HD-006



HD-007





HD-010

HD-008





HD-011

HD-009





HD-012 (5)



### **3C SERIES**

Built with fine LED, we provide 16 kinds of LED lights to match your high end 3C products.



/echat: +86 158 2050 6761 Email: summermeixiang@foxmail.





DD-001





DD-004

LED

DD- 002





DD-005

LED

DD- 003





DD-006



DD-007





DD- 010

DD-008





DD-011

LED





DD-009





DD- 012

LËD







LED



## **ENVIRONMENTAL FRIENDLY SERIES**

We have worked for 6 years on the environ-mentally friendly displays and provide recyclable solutions for more than 30 brands.



Wechat: +86 158 2050 6761 Em

Email: summermeixiang@foxmail.con





PD-001





PD- 004











PD-002





PD- 005









PD- 003





PD- 006













PD-007





PD- 010











PD-008





PD- 011









PD-009





PD- 012













### ICON DESCRIPTION

**FLEXIBLE** 

The position of the middle layer board and pendant can be changed at will

**LONG LIFE** 

Stable structure, not easy to shake, strong bearing capacity

CONVENIENT STORAGE

Free assembly and disassembly, small packaging volume, low logistics and transportation costs

LIGHTWEIGHT AND CONVENIENT

The display rack is light, foldable, and can be made of different materials, which can be matched according to the requirements of customers and operators.

**◆ STRONG BEARING CAPACITY** 

By choosing differen